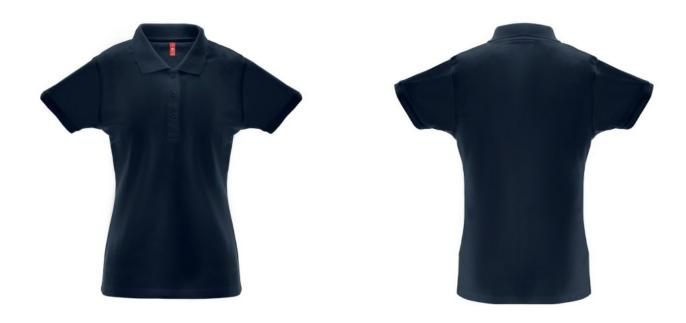

# THC BERLIN WOMEN. WOMEN'S POLO SHIRT

## **Basic informations**

Size: L

Color: Navy blue

## Specification

35% carded cotton and 65% polyester (200 g/m²) short-sleeve pique mesh women polo shirt (200 g/m²) (colour: 183: 85% cotton/15% viscose). Fitted waist polo with rib collar and sleeves, the collar is reinforced with pique knit ribbon. Contains a reinforced collar with 3 matching coloured buttons (extra button in the inner seam). Piece cut and sewn. Sizes: S, M, L, XL, XXL